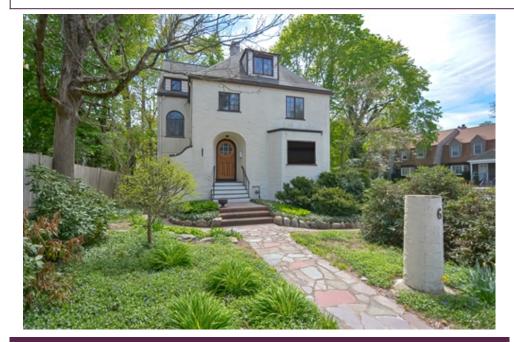

## 6 Wiswall Circle, Wellesley, MA 02482

» Beds: 8 | Baths: 4 Full » MLS #: 72980465

» Multi-Family | 3,185 ft<sup>2</sup> | Lot: 8,860 ft<sup>2</sup>

» More Info: 6Wiswall.IsForSale.com

Kathy Kelley (781) 710-1035 (Direct) (781) 237-8787 (Office) kathy@BHHSbaystatehomes.com http://wellesleyfinehomes.com

## Remarks

Attention renovators and investors! One of a kind two-family in the central heart of Wellesley Square! Imagine the many opportunities presented by 14 rooms with 8 bedrooms in this Arts and Crafts style building! The main house currently consists of 11 rooms, 7 bedrooms and 2 baths. Many beautiful original details remain with the stunning arched oak door and natural millwork. The second apartment is currently a large living/dining room, one bedroom, bath and kitchen. There is additional unfinished space which could be annexed or possibly reconfigure the entire building for the living arrangements you desire. This is an independent privately owned two-family dwelling on it's own land parcel. It is not part of the Wiswall Circle Condominiums. Bring your ideas! You will be well rewarded in this ideal walk-to all-location- just steps to restaurants, commuter rail and library.